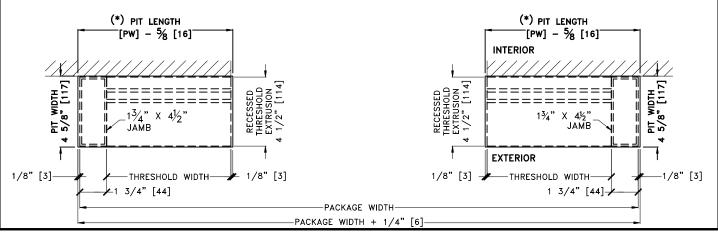

## NOTES:

- RECESSED THRESHOLD TRACK REQUIRED IN FRONT OF WALL ONLY (ie 1/2 THRESHOLD)...FULL WIDTH OPTION AVAILABLE UPON REQUEST.
- PIT DIMENSIONS SHALL INCLUDE EACH 1 3/4" [44] X 4 1/2" [114] VERTICAL JAMB TUBE
- DEPTH OF PIT SHALL BE 1/2" [13] MINIMUM AFTER FLOATING
- LENGTH OF PIT SHALL BE DETERMINED BY LENGTH OF TRACK PER ILLUSTRATIONS BELOW.
- DIMENSIONS PROVIDED HERE SHALL BE CONSIDERED THE MINIMUM CLEARANCES REQUIRED FINAL PIT DIMENSIONS SHALL BE DETERMINED BY CONTRACTORS REQUIREMENTS
- (\*) FORMULA BASED ON EQUAL PANELS, 2 %" NARROW STILES, & 1/4" GLASS

= FINISHED FLOOR

SINGLE SLIDE RECESSED THRESHOLD TRACK PLAN RH-SS (SX--) SHOWN...LH-SS (--SX) OPPOSITE

BIPART RECESSED THRESHOLD TRACK <u>PLAN</u>