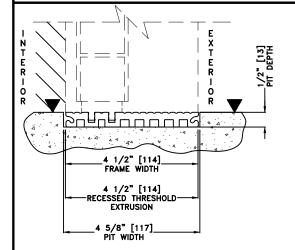

## NOTES:

- RECESSED THRESHOLD TRACK REQUIRED IN FRONT OF WALL ONLY (ie 1/2 THRESHOLD)...FULL WIDTH OPTION AVAILABLE UPON REQUEST.
- PIT DIMENSIONS SHALL INCLUDE EACH 1 3/4" [44] X 4 1/2" [114] VERTICAL JAMB TUBE
- DEPTH OF PIT SHALL BE 1/2" [13] MINIMUM AFTER FLOATING
- LENGTH OF PIT SHALL BE DETERMINED BY LENGTH OF TRACK PER ILLUSTRATIONS BELOW.
- DIMENSIONS PROVIDED HERE SHALL BE CONSIDERED THE MINIMUM CLEARANCES REQUIRED FINAL PIT DIMENSIONS SHALL BE DETERMINED BY CONTRACTORS REQUIREMENTS
- (\*) FORMULA BASED ON EQUAL PANELS, 2 %" NARROW STILES, & 1/4" GLASS

= FINISHED FLOOR

SINGLE SLIDE RECESSED THRESHOLD TRACK PLAN RH-SS (SX--) SHOWN...LH-SS (--SX) OPPOSITE

BIPART RECESSED THRESHOLD TRACK <u>PLAN</u>