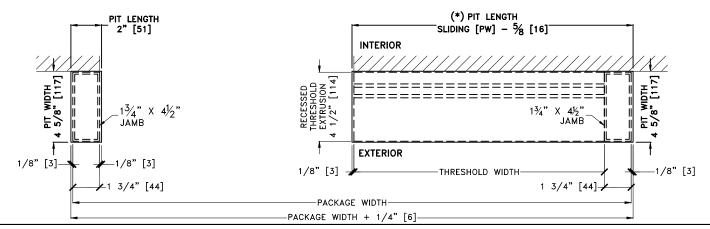

## NOTES:

- RECESSED THRESHOLD TRACK REQUIRED IN FRONT OF WALL ONLY (ie 1/2 THRESHOLD)...FULL WIDTH OPTION AVAILABLE UPON REQUEST.
- PIT DIMENSIONS SHALL INCLUDE EACH 1 3/4" [44] X 4 1/2" [114] VERTICAL JAMB TUBE
- DEPTH OF PIT SHALL BE 1/2" [13] MINIMUM AFTER FLOATING
- LENGTH OF PIT SHALL BE DETERMINED BY LENGTH OF TRACK PER ILLUSTRATIONS BELOW.
- DIMENSIONS PROVIDED HERE SHALL BE CONSIDERED THE MINIMUM CLEARANCES REQUIRED FINAL PIT DIMENSIONS SHALL BE DETERMINED BY CONTRACTORS REQUIREMENTS
- (\*) FORMULA BASED ON EQUAL PANELS, 2 %" NARROW STILES, & 1/4" GLASS

= FINISHED FLOOR

SINGLE SLIDE RECESSED THRESHOLD TRACK PLAN RH-SS (SX--) SHOWN...LH-SS (--SX) OPPOSITE

BIPART RECESSED THRESHOLD TRACK <u>PLAN</u>