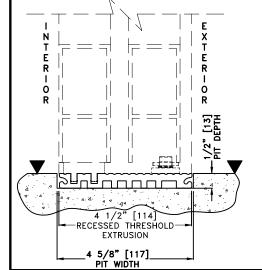

## NOTES:

= FINISHED FLOOR

- RECESSED THRESHOLD TRACK REQUIRED UNDER "SO"
  PANEL(S) ONLY (ie 1/2 THRESHOLD)...FULL WIDTH
  OPTION AVAILABLE UPON REQUEST.
- PIT DIMENSIONS SHALL INCLUDE EACH 1 3/4" [44] X 4 1/2" [114] VERTICAL JAMB TUBE
- 3. DEPTH OF PIT SHALL BE 1/2" [13] MINIMUM AFTER FLOATING
- LENGTH OF PIT SHALL BE DETERMINED BY "SO" PANEL WIDTHS PER ILLUSTRATIONS BELOW.
- 5. DIMENSIONS PROVIDED HERE SHALL BE CONSIDERED THE MINIMUM CLEARANCES REQUIRED
- 6. FINAL PIT DIMENSIONS SHALL BE DETERMINED BY CONTRACTORS REQUIREMENTS
- (\*) FORMULA BASED ON EQUAL PANELS, 2 % NARROW STILES, & % GLASS