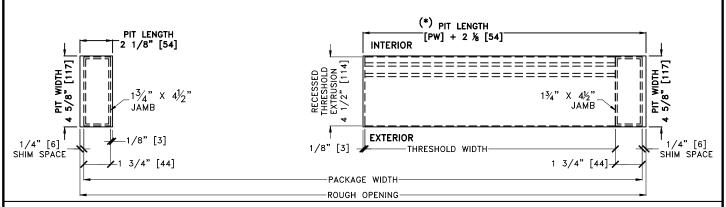

## NOTES:

= FINISHED FLOOR

- RECESSED THRESHOLD TRACK REQUIRED UNDER "SO"
  PANEL(S) ONLY (ie 1/2 THRESHOLD)...FULL WIDTH
  OPTION AVAILABLE UPON REQUEST.
- PIT DIMENSIONS SHALL INCLUDE EACH 1 3/4" [44] X 4 1/2" [114] VERTICAL JAMB TUBE
- 3. DEPTH OF PIT SHALL BE 1/2" [13] MINIMUM AFTER FLOATING
- LENGTH OF PIT SHALL BE DETERMINED BY "SO" PANEL WIDTHS PER ILLUSTRATIONS BELOW.
- 5. DIMENSIONS PROVIDED HERE SHALL BE CONSIDERED THE MINIMUM CLEARANCES REQUIRED
- 6. FINAL PIT DIMENSIONS SHALL BE DETERMINED BY CONTRACTORS REQUIREMENTS
- (\*) FORMULA BASED ON EQUAL PANELS, 2 % NARROW STILES, & % GLASS

SINGLE SLIDE RECESSED THRESHOLD TRACK RH-SS (SX-SO) SHOWN...LH-SS (SO-SX) OPPOSITE

PLAN BIPART RECESSED THRESHOLD TRACK