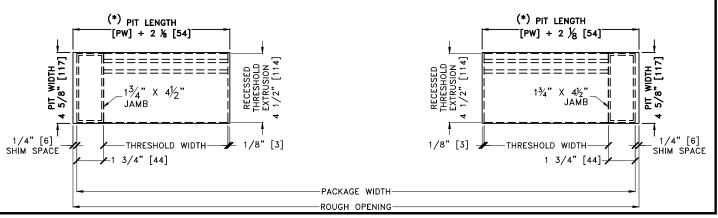

## NOTES:

= FINISHED FLOOR

- RECESSED THRESHOLD TRACK REQUIRED UNDER "SO"
  PANEL(S) ONLY (ie 1/2 THRESHOLD)...FULL WIDTH
  OPTION AVAILABLE UPON REQUEST.
- PIT DIMENSIONS SHALL INCLUDE EACH 1 3/4" [44] X 4 1/2" [114] VERTICAL JAMB TUBE
- 3. DEPTH OF PIT SHALL BE 1/2" [13] MINIMUM AFTER FLOATING
- LENGTH OF PIT SHALL BE DETERMINED BY "SO" PANEL WIDTHS PER ILLUSTRATIONS BELOW.
- 5. DIMENSIONS PROVIDED HERE SHALL BE CONSIDERED THE MINIMUM CLEARANCES REQUIRED
- 6. FINAL PIT DIMENSIONS SHALL BE DETERMINED BY CONTRACTORS REQUIREMENTS
- (\*) FORMULA BASED ON EQUAL PANELS, 2 % NARROW STILES, & % GLASS

SINGLE SLIDE RECESSED THRESHOLD TRACK RH-SS (SX-SO) SHOWN...LH-SS (SO-SX) OPPOSITE

PLAN BIPART RECESSED THRESHOLD TRACK